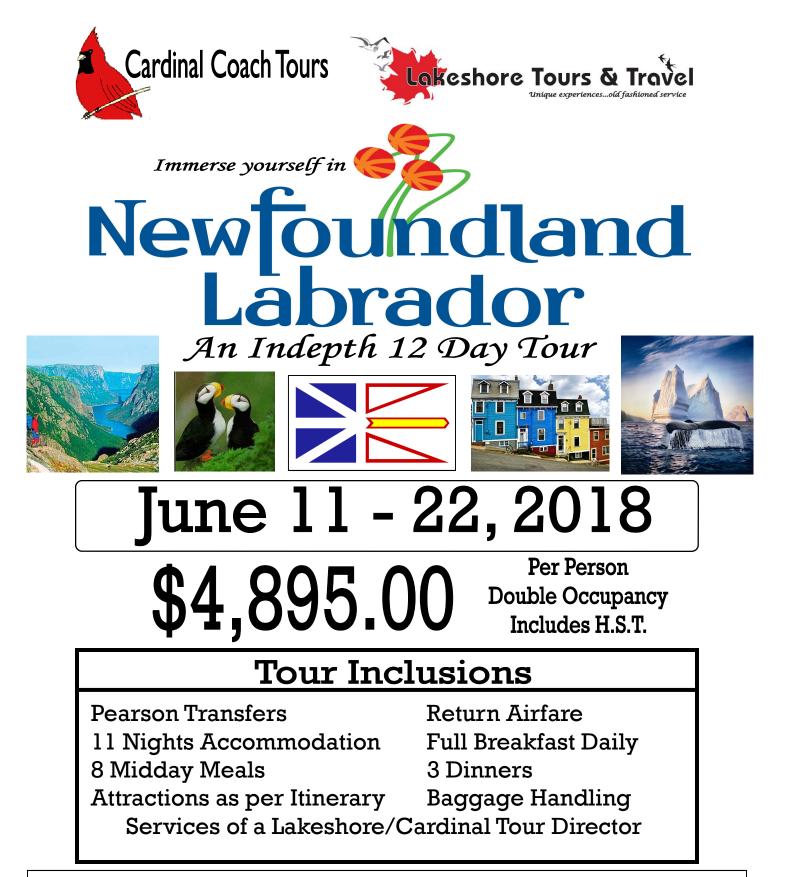

## **Tour Inclusions**

Transfers to/from Pearson International Airport **Return Airfare (Toronto-Deer Lake / St. Johns-Toronto)** Services of McCarthy's Party local Newfoundland Guide 11 nights accommodation with private bath and/or shower Porterage of one suitcase per person on tour Sightseeing in Gros Morne Park Water Shuttle/Tour Bonne Bay Visit to Sir Wilfred Grenfell Mission Tour to L'Anse Aux Meadows Ferry Crossing to and from Labrador Tour of Red Bay Basque Whaling Station **Excursions to Twillingate, Trinity and Bonavista Visit to the Ryan Premises Tour of Historic St. John's Entrance Fees to National Historic Sites Excursion to Cape Spear** Whale/Puffin Boat Tour (weather permitting) Eleven Breakfasts - Eight Midday Meals - Three Dinners **Ground Transportation** Services of a Lakeshore /Cardinal Tours - Tour Director